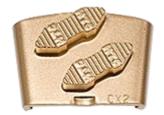

#### **EZ CX 2 Gold**

(Item Number: 212191)

The ideal starting tool for normal to extremely hard concrete floors.

Also available: single segment version (212192).