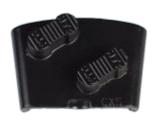

# HTC Professional Floor Systems Product sheet

**EZ CX 5 Black** 

(Item Number: 212276)

Should be used after EZ CX 3 or EZ CX 4.

Also available: single segment version (212277).