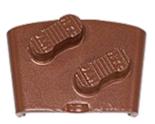

#### **EZ CX 4 Brown**

(Item Number: 212196)

Should be used after EZ CX 2 or EZ CX 3.

Also available: single segment version (212197).