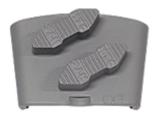

#### **EZ CX 3 Gray**

(Item Number: 212194)

A finer starting tool with extremely good properties for normal to extremely hard concrete floors.

Also available: single segment version (212195).